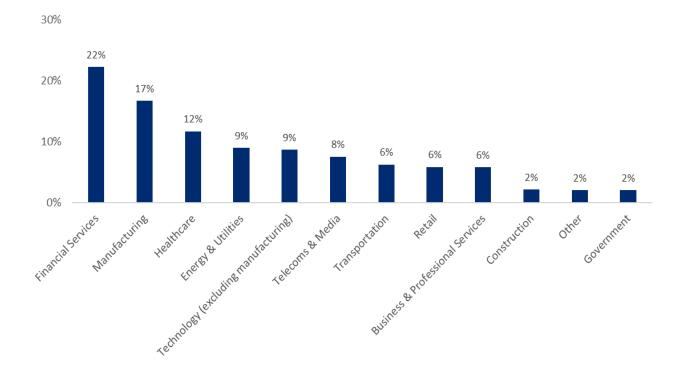

## **VMS Provider Detail**

- By Regional Spend
- 2. By Geographical Scope of Clients
- 3. By Work Arrangement
- 4. By Buyer Spend Size
- 5. By Buyer Organisational Size
- By Pricing & Funding Models
- By Implementation Effort
- By Client Industry