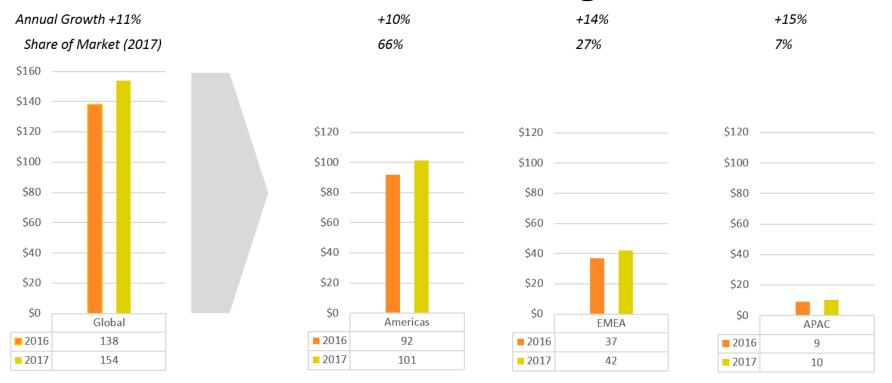

rt 2: Market Size and Growth

#### **VMS Market Developments**

Part 1: Drivers, Innovations & Geographical Capability

Part 2: Market Size and Growth

## The Evolution of VMS







## **Future Predictions**

- More reliable and sophisticated analytics and dashboard
- Greater integration across ERP platforms
- Richer direct sourcing processes
- Increased adoption of mobile apps
- Support of "Just-in-time" staffing
- Increased appetite for regional solutions
- Greater functionality around data privacy





### **MSP Market Developments**

Part 1: Drivers, Innovations & Geographical Capability

Part 2: Market Size and Growth

### **VMS Market Developments**

Part 1: Drivers, Innovations & Geographical Capability

Part 2: Market Size and Growth

# **Global VMS Market Size with Regional**



















## **VMS Provider Detail**



- By Regional Spend
- 2. By Geographical Scope of Clients
- 3. By Work Arrangement
- 4. By Buyer Spend Size
- 5. By Buyer Organisational Size
- By Pricing & Funding Models
- By Implementation Effort
- By Client Industry

## Time for Your Questions...















| December 6  | The Year in Review, Lessons Learned in 2018                       |
|-------------|-------------------------------------------------------------------|
| December 13 | Workforce Solutions Webinar – Legal and Legislative APAC (Global) |

The best hour you can spend to get up to speed.

Sign up or view archived webinars at <a href="https://www.staffingindustry.com/webinars-buyer/">www.staffingindustry.com/webinars-buyer/</a>



Certified Contingent Workforce Professiona