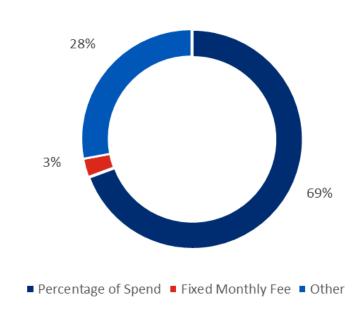

## **VMS Provider Detail**

- By Regional Spend
- 2. By Geographical Scope of Clients
- 3. By Work Arrangement
- 4. By Buyer Spend Size
- 5. By Buyer Organisational Size
- By Pricing & Funding Models
- By Implementation Effort
- By Client Industry