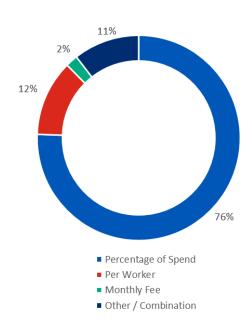

## **VMS Provider Detail**

- By Regional Spend
- 2. By Geographical Scope of Clients
- 3. By Work Arrangement
- 4. By Buyer Spend Size
- 5. By Buyer Organisational Size
- By Pricing & Funding Models
- By Implementation Effort
- By Client Industry