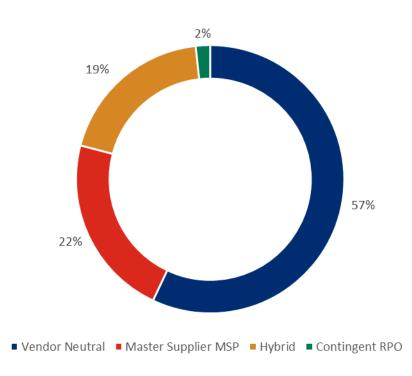

## **VMS Provider Detail**

- By Regional Spend
- 2. By Geographical Scope of Clients
- 3. By Work Arrangement
- 4. By Buyer Spend Size
- 5. By Buyer Organisational Size
- By Pricing & Funding Models
- By Implementation Effort
- By Client Industry