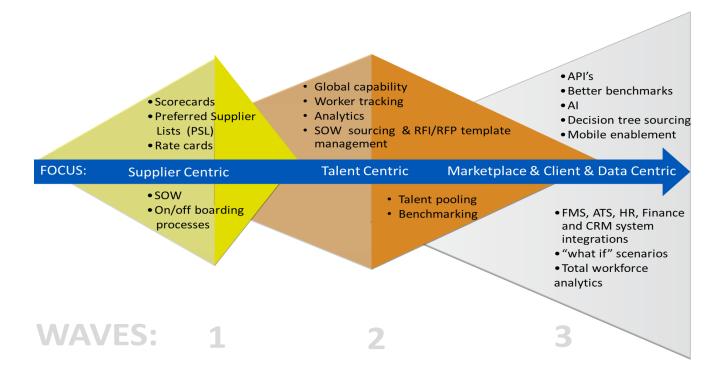

## **MSP Market Developments**

Part 1: Drivers, Innovations & Geographical Capability

Part 2: Market Size and Growth

#### **VMS Market Developments**

Part 1: Drivers, Innovations & Geographical Capability

Part 2: Market Size and Growth

# **Global MSP Market Size with Regional Estimates**









# **Geographical Scope of Programmes**



- Global (3 or more regions)
- Multi-regional (2 regions)
- Multi-country (1 region, more than 1 country)
- Single country scope













## **Client Size**























### **MSP Market Developments**

Part 1: Drivers, Innovations & Geographical Capability

Part 2: Market Size and Growth

#### **VMS Market Developments**

Part 1: Drivers, Innovations & Geographical Capability

Part 2: Market Size and Growth

## The Evolution of VMS







## **Future Predictions**

- More reliable and sophisticated analytics and dashboard
- Greater integration across ERP platforms
- Richer direct sourcing processes
- Increased adoption of mobile apps
- Support of "Just-in-time" staffing
- Increased appetite for regional solutions
- Greater functionality around data privacy





### **MSP Market Developments**

Part 1: Drivers, Innovations & Geographical Capability

Part 2: Market Size and Growth

### **VMS Market Developments**

Part 1: Drivers, Innovations & Geographical Capability

Part 2: Market Size and Growth

# **Global VMS Market Size with Regional**



















## **VMS Provider Detail**



- By Regional Spend
- 2. By Geographical Scope of Clients
- 3. By Work Arrangement
- 4. By Buyer Spend Size
- 5. By Buyer Organisatio