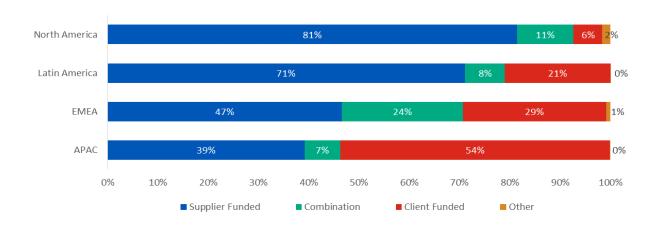

## **VMS Provider Detail**

- By Regional Spend
- 2. By Geographical Scope of Clients
- 3. By Work Arrangement
- 4. By Buyer Spend Size
- 5. By Buyer Organisational Size
- By Pricing & Funding Models
- By Implementation Effort
- By Client Industry