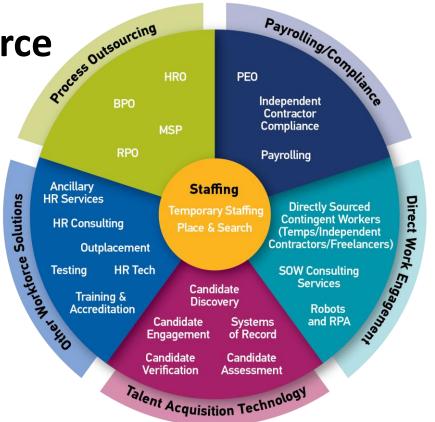

cking, supplier selection and management, order distribution and often consolidated billing.

Some MSPs also provide their clients with a vendor management system and may have a presence on the client's site.

An MSP may or may not be independent of a staffing supplier.

# **Vendor Management System (VMS)**



An Internet-enabled application that acts as a mechanism for business to manage and procure staffing services through third party staffing suppliers.

Many VMS systems now offer the bidding & management of Statement of Work (SOW) services.

Typical features of a VMS include supplier management, order distribution, consolidated billing, risk mitigation, headcount tracking and significant enhancements in reporting capability over manual systems and processes.

The Workforce Ecosystem





www.staffingindustry.com | © Crain Communications Inc





#### **MSP Market Developments**

Part 1: Drivers, Innovations & Geographical Capability

Part 2: Market Size and Growth

### **VMS Market Developments**

Part 1: Drivers, Innovations & Geographical Capability

Part 2: Market Size and Growth

## The evolution of MSP





SIA | Staffing Industry Analysts Contingent Workforce Strategies Council Webinar

## **MSP Drivers and Benefits**



Organizational Challenges

MSP Focus

| Minimizing Risk of Non<br>Compliance                    | On/off Boarding with CW Audits and Rate Compliance Visibility                  |
|---------------------------------------------------------|--------------------------------------------------------------------------------|
| Unmanaged costs relating t