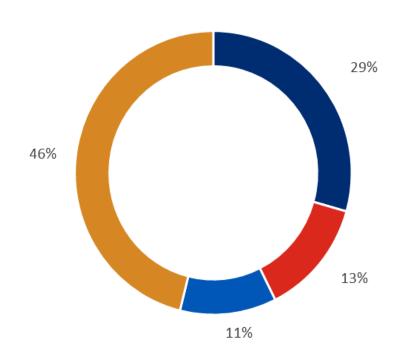

# **Geographical Scope of Programmes**

- Global (3 or more regions)
- Multi-regional (2 regions)
- Multi-country (1 region, more than 1 country)
- Single country scope