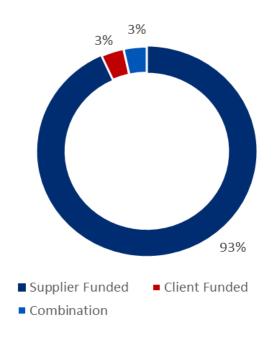

## **VMS Provider Detail**

- By Regional Spend
- 2. By Geographical Scope of Clients
- 3. By Work Arrangement
- 4. By Buyer Spend Size
- 5. By Buyer Organisational Size
- By Pricing & Funding Models
- By Implementation Effort
- By Client Industry