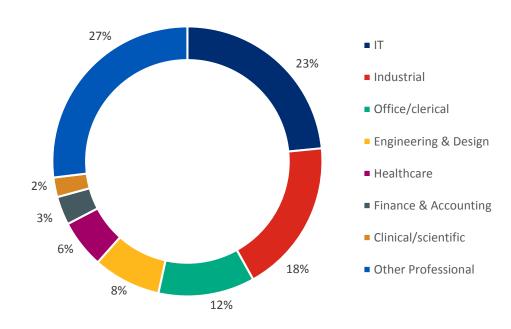

## **VMS Provider Detail**

- By Regional Spend
- 2. By Geographical Scope of Clients
- 3. By Work Arrangement
- 4. By Buyer Spend Size
- 5. By Buyer Organisational Size
- By Pricing & Funding Models
- By Implementation Effort
- By Client Industry